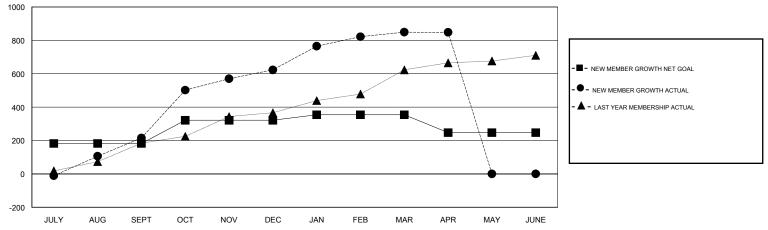

## GMT: NAZMUL HAQUE

| LOCAT |       |       |
|-------|-------|-------|
| LOCAL | ION P | NEPAL |

GMT CA

| Clubs         |               |           | Members       |               |                                                                |                                                              |                                                    |
|---------------|---------------|-----------|---------------|---------------|----------------------------------------------------------------|--------------------------------------------------------------|----------------------------------------------------|
|               | RESULTS FOR   | 2016-2017 |               |               | RESULTS                                                        | FOR 2016-2017                                                |                                                    |
| QUARTER       | NEW CLUB GOAL | NEW CLUBS | DROPPED CLUBS | QUARTER       | NEW MEMBER GROWTH<br>NET GOAL (not reinstated<br>or transfers) | NEW MEMBER<br>GROWTH ACTUAL (not<br>reinstated or transfers) | DROPPED<br>MEMBERS ACTUAL<br>(including transfers) |
| JULY/AUG/SEPT | 4             | 6         | 0             | JULY/AUG/SEPT | 182                                                            | 371                                                          | 156                                                |
| OCT/NOV/DEC   | 3             | 12        | 0             | OCT/NOV/DEC   | 139                                                            | 475                                                          | 67                                                 |
| JAN/FEB/MAR   | 1             | 6         | 0             | JAN/FEB/MAR   | 33                                                             | 287                                                          | 61                                                 |
| APR/MAY/JUNE  | 1             | 0         | 0             | APR/MAY/JUNE  | -107                                                           | 3                                                            | 4                                                  |