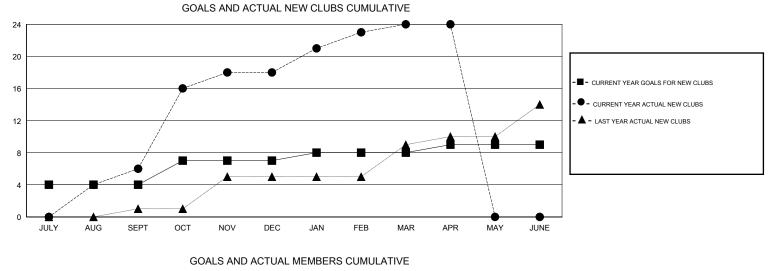

## GMT: NAZMUL HAQUE

| LOCAT |       |       |
|-------|-------|-------|
| LOCAL | ION P | NEPAL |

GMT CA

| Clubs         |               |           | Members       |               |                                                                |                                                              |                                                    |
|---------------|---------------|-----------|---------------|---------------|----------------------------------------------------------------|--------------------------------------------------------------|----------------------------------------------------|
|               | RESULTS FOR   | 2016-2017 |               |               | RESULTS                                                        | FOR 2016-2017                                                |                                                    |
| QUARTER       | NEW CLUB GOAL | NEW CLUBS | DROPPED CLUBS | QUARTER       | NEW MEMBER GROWTH<br>NET GOAL (not reinstated<br>or transfers) | NEW MEMBER<br>GROWTH ACTUAL (not<br>reinstated or transfers) | DROPPED<br>MEMBERS ACTUAL<br>(including transfers) |
| JULY/AUG/SEPT | 4             | 6         | 0             | JULY/AUG/SEPT | 182                                                            | 371                                                          | 156                                                |
| OCT/NOV/DEC   | 3             | 12        | 0             | OCT/NOV/DEC   | 139                                                            | 475                                                          | 67                                                 |
| JAN/FEB/MAR   | 1             | 6         | 0             | JAN/FEB/MAR   | 33                                                             | 287                                                          | 61                                                 |
| APR/MAY/JUNE  | 1             | 0         | 0             | APR/MAY/JUNE  | -107                                                           | 3                                                            | 4                                                  |